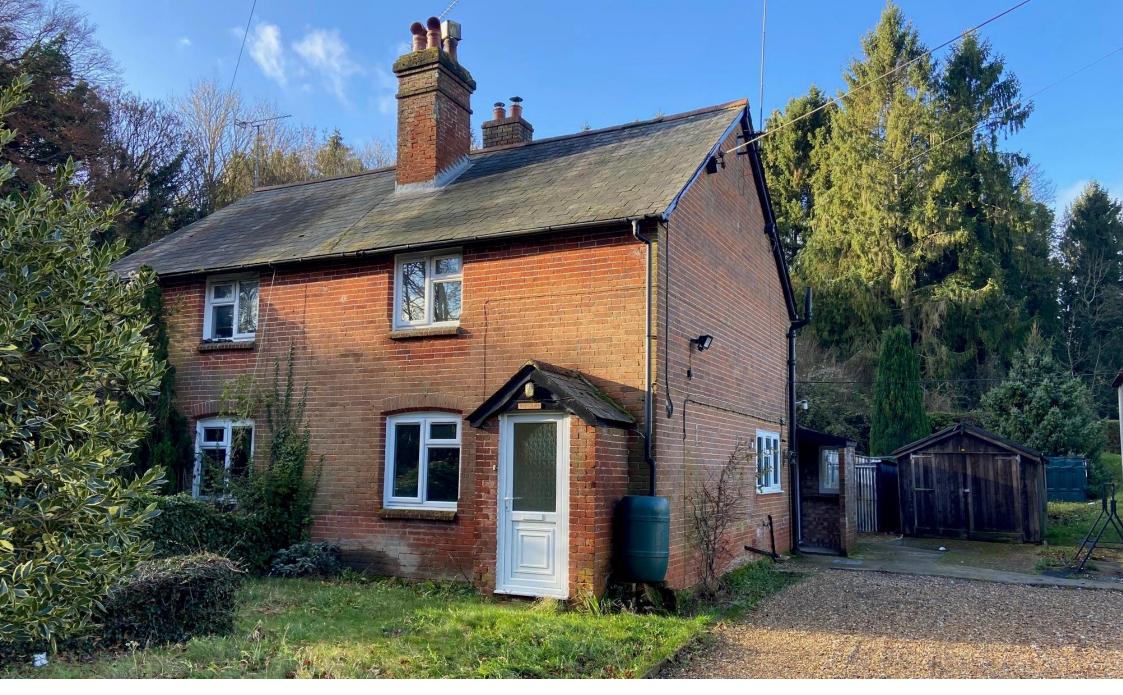

# 79 BOROUGH ARCH

Micheldever, Winchester, Hampshire SO21 3AB

TO LET

£1,250 pcm

## 79 Borough Arch

Micheldever, Winchester, Hampshire SO21 3AB

Winchester 8 miles | Andover 12 miles | Basingstoke 13 miles | London Waterloo from Winchester Station – 1 hour | Mileages and times approximate

3 bedrooms
Spacious rural cottage undergoing refurbishment

#### THE PROPERTY

Currently undergoing works, this spacious three bedroom semi- detached property is offered in excellent condition with a new kitchen and bathroom.

The downstairs comprises a large kitchen/breakfast room with new units, electric oven and hob and space for a table. The sitting room is to the front of the property. Downstairs is also the modern bathroom including a large walk in shower and separate bath. Downstairs also benefits from plenty of storage and a good sized entrance hall.