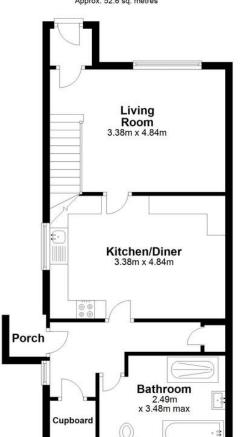

#### Ground Floor Approx. 52.6 sq. metres

#### First Floor Approx. 32.9 sq. metres

**Energy Efficiency Rating** 

Total area: approx. 85.5 sq. metres
79 Borough Arch, Sloe Lane, Micheldever