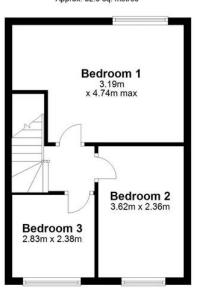

#### First Floor Approx. 32.9 sq. metres

**Energy Efficiency Rating** 

Total area: approx. 85.5 sq. metres
79 Borough Arch, Sloe Lane, Micheldever