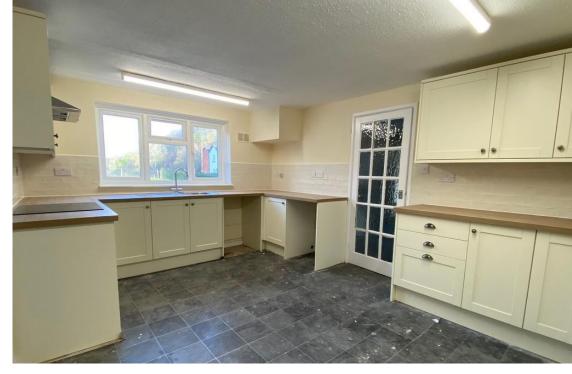

#### THE PROPERTY

Currently undergoing works, this spacious three bedroom semi- detached property is offered in excellent condition with a new kitchen and bathroom.

The downstairs comprises a large kitchen/breakfast room with new units, electric oven and hob and space for a table. The sitting room is to the front of the property. Downstairs is also the modern bathroom including a large walk in shower and separate bath. Downstairs also benefits from plenty of storage and a good sized entrance hall.