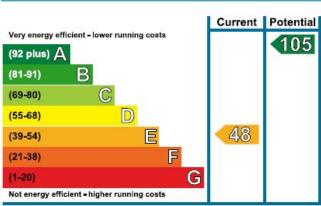

Local Authority
Winchester City Council, band C

EPC E 48

Pets
Considered, rent may vary

Deposit Holding deposit £288.00 Total deposit £1,442.00